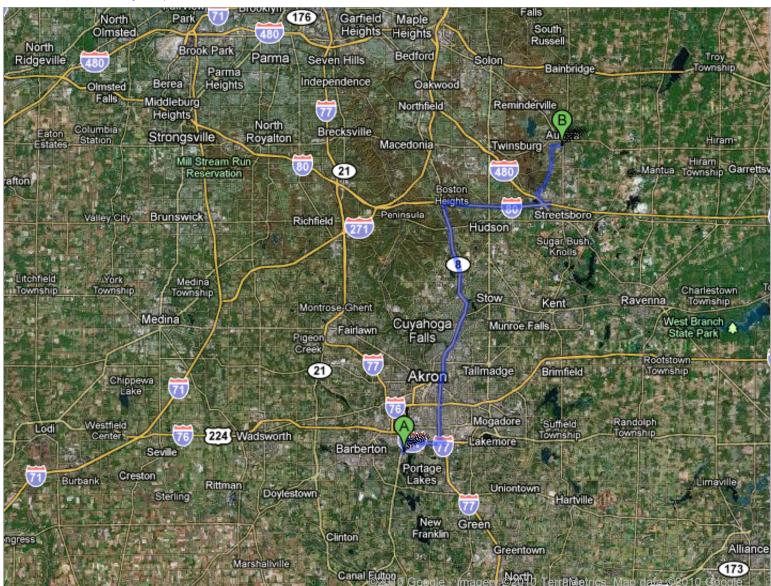

## **Driving directions to Aurora High School**

T(3See) 562h2504 tails that are visible on the screen, use the "Print" link next to the map.

This route has tolls.

Coventry Local School District 3089 Manchester Road Akron, OH 44319-1026 (330) 644-8489

| 1. | Head | north | on | Manch | ester F | ₹d | toward | Cormany | / Rd |  |
|----|------|-------|----|-------|---------|----|--------|---------|------|--|
|----|------|-------|----|-------|---------|----|--------|---------|------|--|

0.8 mi

2. Slight right to merge onto I-277 E/US-224 E

2.5 mi

| 3.  | Take exit 4B to merge onto I-77 N toward Akron                                                                                | 2.7 mi  |
|-----|-------------------------------------------------------------------------------------------------------------------------------|---------|
| 4.  | Slight left at OH-8 N                                                                                                         | 14.5 mi |
| 5.  | Take the <b>Ohio Turnpike</b> ramp  Toll road                                                                                 | 0.3 mi  |
| 6.  | Keep <b>right</b> at the fork, follow signs for <b>I-80 E/Youngstown</b> and merge onto <b>I-80 E/Ohio Turnpike</b> Toll road | 6.6 mi  |
| 7.  | Take exit <b>187</b> to merge onto <b>I-480 W/OH-14 W</b> Partial toll road                                                   | 1.0 mi  |
| 8.  | Take exit 41 for Frost Rd                                                                                                     | 0.2 mi  |
| 9.  | Turn right at Aurora Hudson Rd                                                                                                | 167 ft  |
| 10. | Take the 1st left onto Aurora Hudson Rd/Hudson Aurora Rd                                                                      | 0.4 mi  |
| 11. | Turn right at Aurora Hudson Rd                                                                                                | 2.3 mi  |
| 12. | Turn left at S Bissell Rd                                                                                                     | 1.2 mi  |
| 13. | Turn right at W Pioneer Trail  Destination will be on the right                                                               | 0.7 mi  |
| B   | Aurora High School                                                                                                            |         |